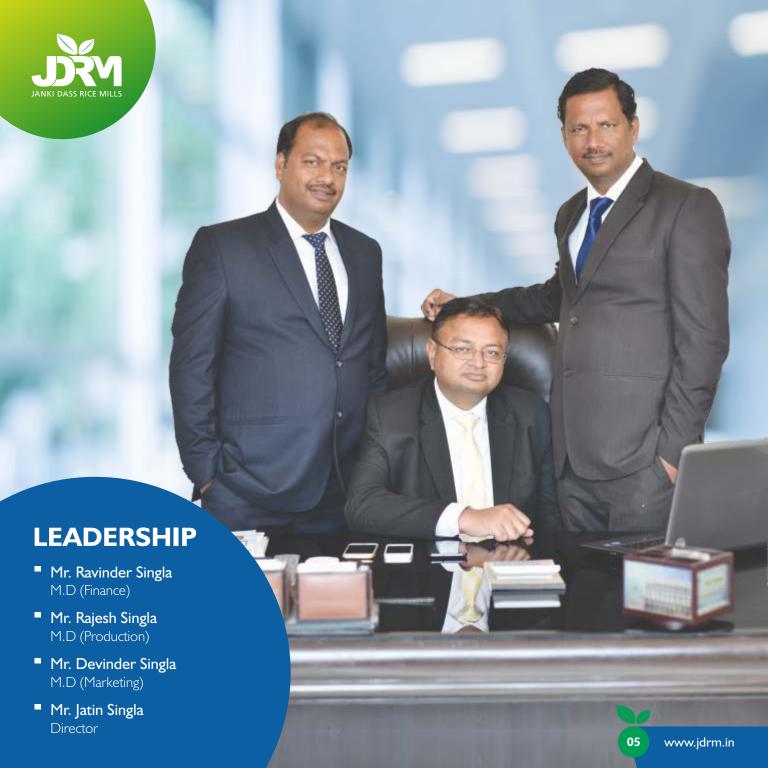

What started as a small endeavor in the 1980s has flourished into a formidable rice company with three state-of-the-art production units. Under the able

leadership of our esteemed directors, Mr. Ravinder Singla, Mr. Rajesh Singla, and Mr. Devinder Singla, we have solidified our position as an industry leader.

across the world.

Janki Dass Rice Mills had grown into a formidable force in the rice industry, achieving remarkable milistones under thevisionary leadership of its directors; Mr. Ravinder Singla, Mr. Rajesh Singla and Mr Devinder Singla. The organisation fostered the culture of innovation and continuous improvement and expanded its operations to encompass three state- of -the-art production units.