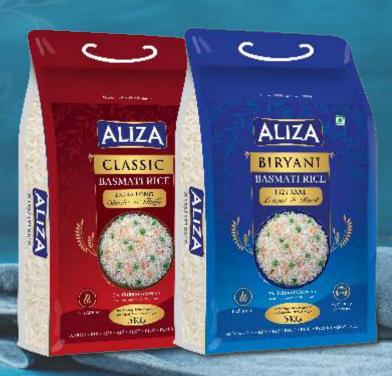

ti Rice
- ▶ PR 11 Rice
- Parimal Rice
- IR 64 Rice
- Sona Masoori Rice







#### **PRIVATE LABELS: COMPLETE SOLUTION**

We specialize in offering comprehensive solutions to our valued clients for their Private Labels. With our extensive experience and expertise in the industry, we take pride in assisting businesses to create and develop their own unique brands.

Our dedicated team is committed to providing end-to-end services that encompass everything from product sourcing and packaging design to quality assurance, ensuring that your Private Label products meet the highest standards.

Partner with us to bring your brand vision to life with our tailored solutions.







Non-Woven | Jute | PP | Pouch | Bopp | Jar



Available in: 1 to 50 Kg.



Our Brand

# ALIZA

"The Ultimate Basmati"







# **OUR PARTICIPATION**

















# **GLOBAL PRESENCE**



"Our Basmati Rice is loved across 45+Countries worldwide"



# WHY CHOOSE US



#### **CERTIFICATION**









ISO 9001:2015

\*\*\* EXPORT HOUSE

ISO 22000:2018









**NPPO USA** 

**HACCP** 

**GMP** 

**NPPO CHINA** 







HALAL

**USFDA** 

**APEDA** 























A ★★★ Star Export House Recognized by Govt. of India.

Add: Nadana Road, Taraori-132116, (Karnal) Haryana, INDIA

E-mail: jankidassrice@gmail.com, info@jdrm.in

Tel. +91-9896346576+91-9996642110

Toll Free: 1800 570 4747

Web: www.jdrm.in